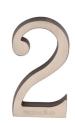

## C1564

C1564 2-SN

Heritage Brass Numeral 2 Concealed Fix 76mm (3") Satin Nickel finish

Material:Finish:Solid BrassSatin Nickel