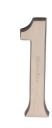

## C1564

C1564 1-SN

Heritage Brass Numeral 1 Concealed Fix 76mm (3") Satin Nickel finish

Material: Finish: Solid Brass Satin Nickel