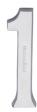

# C1564

C1564 1-SC

Heritage Brass Numeral 1 Concealed Fix 76mm (3") Satin Chrome finish

Material:Finish:Solid BrassSatin Chrome

## **Available Finishes**

Product Dimensions (All dimensions are in millimeters unless otherwise indicated)

Length 76