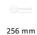

## **Traditional Cabinet Pull Handle**

C0376 256-SC

Heritage Brass Cabinet Pull Traditional Design 256mm CTC Satin Chrome Finish

Material:Finish:Solid BrassSatin Chrome

#### **Available Finishes**

Matt Black

**Available Sizes** 

96 mm 152 mm 203 mm

Product Dimensions (All dimensions are in millimeters unless otherwise indicated)

Length283CTC256Projection32Maximum Diameter11Base29