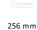

# **Traditional Cabinet Pull Handle**

C0376 256-PNF

Heritage Brass Cabinet Pull Traditional Design 256mm CTC Polished Nickel Finish

Material: Finish:

Solid Brass Polished Nickel Finish

# **Product Dimensions** (All dimensions are in millimeters unless otherwise indicated)

Length283CTC256Projection32Maximum Diameter11

Base 29