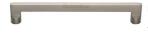

# **Apollo Cabinet Pull Handle**

C0345 256-SN

Heritage Brass Cabinet Pull Apollo Design 256mm CTC Satin Nickel Finish

Material:Finish:Solid BrassSatin Nickel