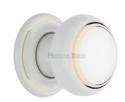

# **Gold Line Door Knob on Rose**

6010-PR

Mortice Knob on Rose Gold Line Design Porcelain

Material:Finish:Warranty:PorcelainPorcelain10 Year Mechanism

#### **Available Finishes**

Polished Brass

Polished Chrome

Antique Brass

Satin Nickel

Porcelain

**Product Dimensions** (All dimensions are in millimeters unless otherwise indicated)

Minimum Diameter 60 Projection 59 Maximum Diameter 61

## **Useful Information**

- Knob for internal doors where locking is not required
- If you are replacing an existing Door Knob, this Knob will work with a Heavy Duty UK Tubular Latch
- For new doors you will also need to purchase a Tubular Latch our reference YKAL3-PC&PN